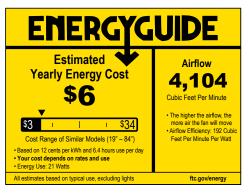

### **Performance:**

| Input Voltage   | 120 V                     |
|-----------------|---------------------------|
| Input Frequency | 60 Hz                     |
| Warranty        | Limited Lifetime Warranty |
| Labels          | cULus Dry Location Listed |
|                 | DC motor                  |