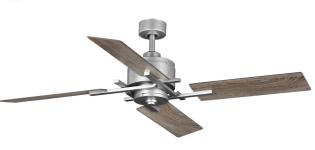

#### **Description:**

Recall charming, rustic lattice work with this farmhouse-inspired ceiling fan. Four rough hewn plywood blades take center stage in the design. With a beautiful galvanized finish, this ceiling fan is sure to help transform any living space into a cool paradise of relaxation.

### **Specifications:**

- Four rough hewn plywood blades take center stage in the design.
- With a beautiful galvanized finish, this ceiling fan is sure to help transform any living space into a cool paradise of relaxation.
- Recall charming, rustic lattice work with this farmhouse-inspired ceiling fan.
- $\boldsymbol{\cdot}$  Ideal for any living room, great room, or bedroom.
- $\cdot\,$  Perfect for farmhouse and rustic settings.
- Measures 56-inch width by 15-3/8-inch height.
- Light kit not included
- Light kit adaptable.
- Remote control included.
- · Includes installation instructions and mounting hardware.
- Progress Lighting products are designed for exceptional quality, reliability, and functionality.
- Canopy covers a standard 4" recessed outlet box: 5.13 in W., 2.19 in ht., 5.13 in depth
- 80 in of wire supplied

#### **Dimensions:**

Diameter: 56 in Height: 15-3/8 in